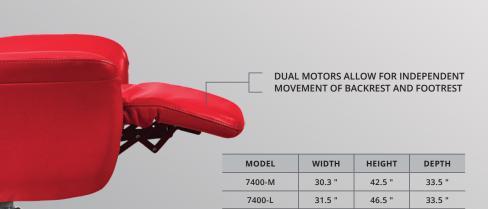

PRESSURE-MAPPED SEATING/ 1.8 DENSITY CONTOUR FOAM

WHISPER-OUIET DUAL MOTORS TO OPERATE BACK AND FOOTREST INDEPENDENTLY

360 DEGREE SWIVEL BASE

THE EVENTS OF RECENT YEARS HAVE CALLSED

And It's so easy to use. SOUNDSTAGE Immersive Soundbar Seating operates with a handheld-wireless remote control for all audio functions. Each chair is outfitted with up to two whisper-quiet actuators to allow the user to recline or operate a footrest independently from the touch of a control button on the chair.

Best of all, the 1.8 Density Contour Foam has been pressure mapped to ensure the most comfortable seat in the house, whether you are watching TV, listening to music, or heavily engaged in your favorite interactive game.