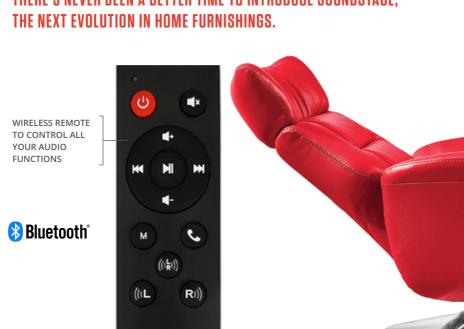

SOUNDSTAGE incorporates patented cutting-edge sound technology into beautiful designer seating that everyone can enjoy. This technology provides attributes you won't find in any other home decor.

First, with SOUNDSTAGE Immersive Soundbar Seating, it's like having High Definition concert quality sound in the comfort of your favorite new chair. SOUNDSTAGE connects wirelessly to any Bluetooth®-enabled device, including smart TVs, laptops, tablets, gaming systems, and of course, mobile phones for hands-free calling.

And It's so easy to use. SOUNDSTAGE Immersive Soundbar Seating operates with a handheld-wireless remote control for all audio functions. Each chair is outfitted with up to two whisper-quiet actuators to allow the user to recline or operate a footrest independently from the touch of a control button on the chair.

A second technology includes a patented system that amplifies ambient sound. With SOUNDSTAGE, you can easily hear a TV, or a conversation from up to 25 feet away in crystal clear clarity.

This amplification system is the perfect technology for those who need a little extra help hearing a nearby conversation, or listening to TV audio without headphones or external connections. SOUNDSTAGE also allows users to select amplification favoring a left ear, right ear, or both.